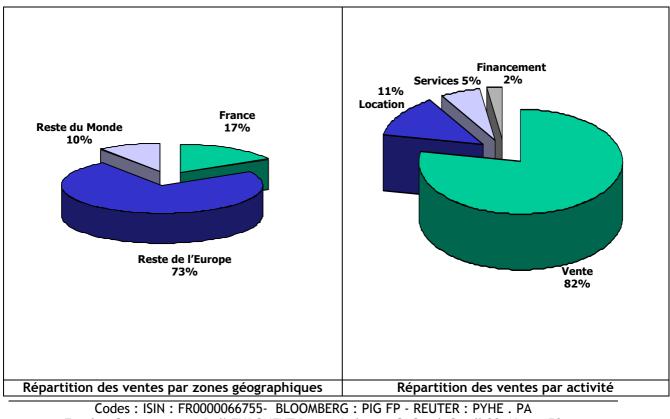

## Access to excellence

L'Horme, July 21st 2005

### PRESS RELEASE

# Record sales on first half 2005 +58 % increase in consolidated net sales : € 184,8 M (IFRS figures)

#### First half activity :

Strong growth confirmed for PINGUELY-HAULOTTE which carried out consolidated net sales reaching  $\in$  184,8M\* for the first half of 2005, with a progression of around 58% compared to the same period of last year.

| IN M€            | Q1   | Q 2   | <b>S</b> 1 |
|------------------|------|-------|------------|
| 2005* Net sales  | 80,1 | 104,7 | 184,8      |
| 2004* Net sales  | 46,7 | 70.5  | 117,2      |
| ∆ <b>05 / 04</b> | +71% | +48%  | +58%       |



Eurolist Compartiment B d' EURONEXT Paris - Indices : CACmid, Small 90, Next 150 www.haulotte.com



At constant perimeter based on 2004, the net sales reach  $\in$  178,1 M\*, with a progression of 52%.

Recast in French GAAP, net sales of the period would have reached  $\in$  190,9 M (first quarter 2004 :  $\in$  127 M) which represents 50% increase. The main restatement resulting from IFRS adoption consists in the cancellation of the capital portion of lease instalments billed as part of back-to-back lease agreements. \* IFRS figures

#### Outlook :

The order intakes, with a progression of around 65% at the end of June compared to the same period of last year, reflects the market recovery and makes it possible for Pinguely-Haulotte to reaffirm the previously objective for 2005, that